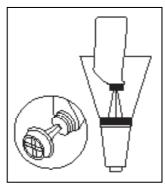

## SETTING UP THE FUNNEL

Please follow the instructions as shown:

1) Thread funnel into the clamp ring

2) Fit clamp over the opening

3) Start refilling the fluid into the engine