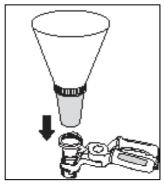

## SETTING UP THE FUNNEL

Please follow the instructions as shown:

1) Thread funnel into the clamp ring

2) Fit clamp over the opening

3) Start refilling the fluid into the engine