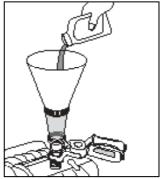

## SETTING UP THE FUNNEL

Please follow the instructions as shown:

1) Thread funnel into the clamp ring

2) Fit clamp over the opening

3) Start refilling the fluid into the engine