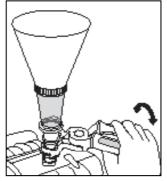

## SETTING UP THE FUNNEL

Please follow the instructions as shown:

1) Thread funnel into the clamp ring

2) Fit clamp over the opening

3) Start refilling the fluid into the engine