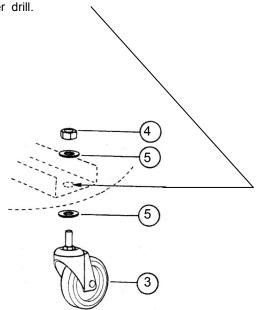

## Introduction

Thank you for purchasing either a Macnaught TR5 or TR6 Drum Trolley. The TR5 trolley has been designed to suit 20 kg containers and the TR6 trolley is designed to suit 55kg containers.

|         |         | Replacement parts |                      |                  |
|---------|---------|-------------------|----------------------|------------------|
| Item No | No. Req |                   | Part or Set          | Part Name        |
| 1       | 1       | n/a -             | new trolley required | Trolley Base     |
| 2       | 4       | n/a               |                      | Thumbscrews      |
| 3       | 4       |                   |                      | Castor           |
| 4       | 4       |                   | N630s                | Hex Nut 3/8" UNC |
| 5       | 8       |                   |                      | Washer 3/8"      |

## TR5 20Kg Trolley

|         |         | Replacement parts          |             |                  |
|---------|---------|----------------------------|-------------|------------------|
| Item No | No. Req |                            | Part or Set | Part Name        |
| 1       | 1       | n/a - new trolley required |             | Trolley Base     |
| 2       | 4       | n/a                        |             | Thumbscrews      |
| 3       | 4       |                            |             | Castor           |
| 4       | 4       |                            | N630s       | Hex Nut 3/8" UNC |
| 5       | 8       |                            |             | Washer 3/8"      |

Note:- If fitting a new set of replacement castors to a trolley manufactured before August 2002 you will be required to drill out the castor holes in the trolley base with a 3/8" diameter drill.