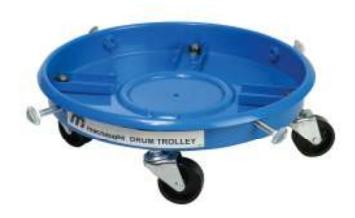

## Introduction

Thank you for purchasing either a Macnaught TR5 or TR6 Drum Trolley. The TR5 trolley has been designed to suit 20 kg containers and the TR6 trolley is designed to suit 55kg containers.

|         |         | Replacement parts |                      |                  |
|---------|---------|-------------------|----------------------|------------------|
| Item No | No. Req |                   | Part or Set          | Part Name        |
| 1       | 1       | n/a -             | new trolley required | Trolley Base     |
| 2       | 4       | n/a               |                      | Thumbscrews      |
| 3       | 4       |                   |                      | Castor           |
| 4       | 4       |                   | N630s                | Hex Nut 3/8" UNC |
| 5       | 8       |                   |                      | Washer 3/8"      |