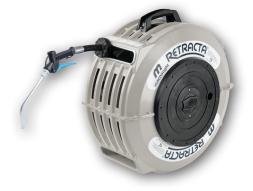

# SERVICE/PARTS AVAILABLE

For increased strength and self-cleaning

Impact resistant and UV stabilised Maximum strength for a long service life

**Workshop Water Reel** 

|                  | CR2121            | WR2121            |
|------------------|-------------------|-------------------|
| Reel type        | coolant with gun  | water             |
| Hose ID          | 12.5mm            | 12.5mm            |
| Hose length      | 10m               | 15m               |
| Working pressure | 2,500kPa (375psi) | 1,034kPa (150psi) |
| Hose material    | reinforced rubber | reinforced PVC    |
| Reel colour      | grey              | grey              |
| Hose colour      | black             | red               |
| Reel inlet       | 3/8"              | 3/8"              |
| Hose outlet      | 1/2"              | 1/2"              |
| Weight           | 13kg              | 13kg              |