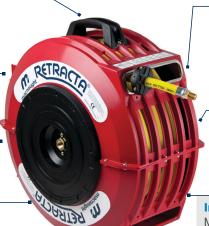

# **Ergonomic handle**

Lightweight and portable

# **Spring latch mechanism**

Allows the reel to be fitted in any orientation

### **Industrial strength fittings**

For long life and reliability

# Easy to maintain

Reel can be maintained without removal from installation

# Stainless steel mouth guard

Protects hose and reel casing against wear