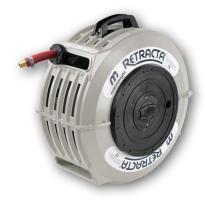

# SERVICE/PARTS AVAILABLE

For increased strength and self-cleaning

Impact resistant and UV stabilised Maximum strength for a long service life

**Workshop Water Reel** 

|                  | CR2121            | WR2121            |
|------------------|-------------------|-------------------|
| Reel type        | coolant with gun  | water             |
| Hose ID          | 12.5mm            | 12.5mm            |
| Hose length      | 10m               | 15m               |
| Working pressure | 2,500kPa (375psi) | 1,034kPa (150psi) |
| Hose material    | reinforced rubber | reinforced PVC    |
| Reel colour      | grey              | grey              |
| Hose colour      | black             | red               |
| Reel inlet       | 3/8"              | 3/8"              |
| Hose outlet      | 1/2"              | 1/2"              |
| Weight           | 13kg              | 13kg              |