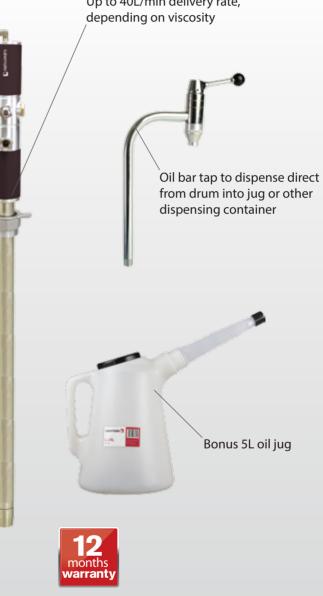

## L-ARPD1-KIT1

- Designed to dispense direct from 205L drums (or suitable tanks)
- Kit includes 1:1 ratio oil drum pump with 2" bung adaptor, oil bar tap + bonus 5L oil jug with graduations
- Suitable for service oils & fluids up to SAE180 viscosity, including engine coolants (RTU)
- Delivery output up to 40L/min, depending on viscosity
- Min/max air pressure between 30/150psi
- Air inlet 1/4" BSP(F)/fluid outlet 1/2" BSP(F)
- Wetted materials steel, brass, aluminium, nitrile rubber, polyurethane & turcite