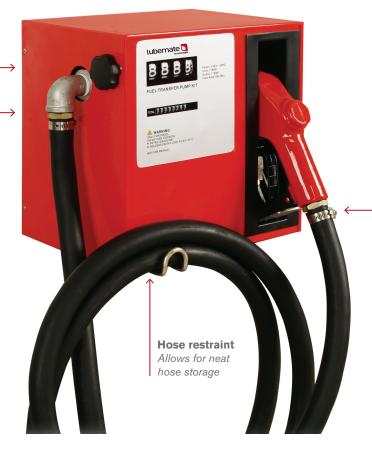

## 240V AUTO MINI BOWSER PUMP ASSEMBLY

L-HMBA240V

This 240V AUTO MINI BOWSER PUMP ASSEMBLY is a complete package for the safe, economical and efficient delivery of diesel. The 240V high flow powered unit features a built-in meter allowing you to track the volume pumped. The pump contained in the unit delivers up to 80LPM free flow. The unit has a smart on-off switch integrated into the nozzle restraint. The hose can be neatly stored on the sliding hose restraint.

## **TECHNICAL SPECIFICATIONS**

- Flow rate up to 80LPM
- Suitable for diesel and kerosene
- Inlet / Oulet: 1" BSP (F)
- Nozzle holder in cabinet has built in on/off switch
- Thermal overload protection
- IP55 protection
- 240V AC pump unit
- 4-digit mechanical flow meter
- 8-digit accumulative total
- 1.5m power cable
- 2m suction hose with strainer
- 4m delivery hose
- Automatic nozzle