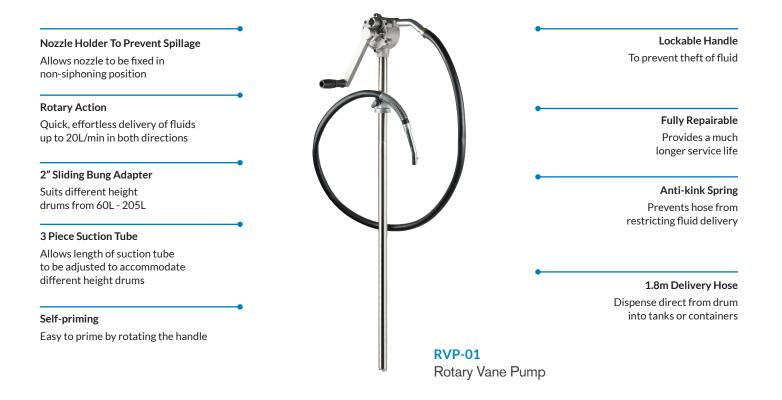

## ROTARY VANE PUMP HAND-OPERATED

The RVP-01 is a heavy-duty die cast aluminium rotary vane pump designed to dispense diesel, kerosene and lubricating oils up to SAE90.

The RVP can deliver up to 20L/min (5gal/min) from 60 L (16gal) to 205 L (55gal) drums.

A 1.8m delivery hose with an anti-kink spring allows easy fluid dispensing directly into tanks or containers.

## **TECHNICAL SPECIFICATIONS**

- Suitable for 60L 205L drums
- Delivers up to 20L/min in both directions
- 1.8m PVC / Nitrile delivery hose
- 2" BSP sliding bung adaptor
- 3 piece suction tube
- Suitable for use with diesel, kerosene & lubricating oils up to SAE 90
- Not suitable for most Bio-Diesel blends
- Wetted components: Aluminium, steel, zinc & nitrile rubber