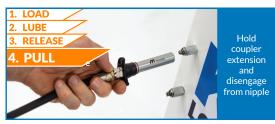

## **FEATURES & BENEFITS**

- Patent Approved internal pressure relief mechanism for easy disconnect under pressure and superior safety
- Compact design for greater accessibility
- Original Floating jaw design for leak free grip
- Quick & easy release mechanism enabling one handed operation Load & Lube!