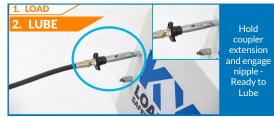

## **FEATURES & BENEFITS**

- Patent Approved internal pressure relief mechanism for easy disconnect under pressure and superior safety
- Compact design for greater accessibility
- Original Floating jaw design for leak free grip
- Quick & easy release mechanism enabling one handed operation Load & Lube!