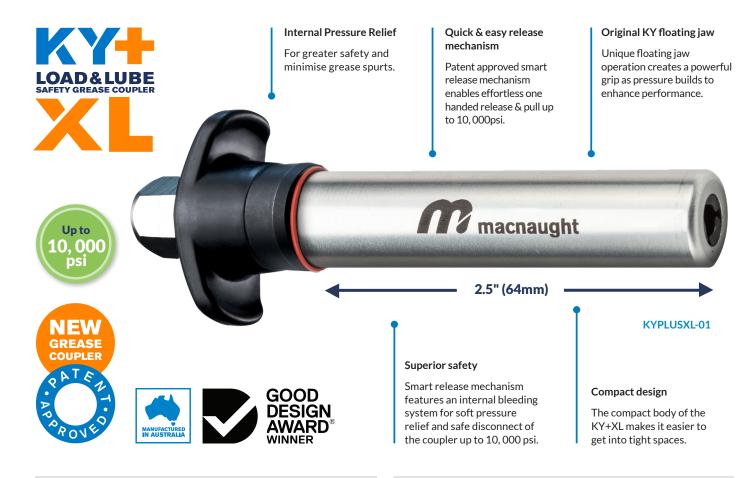

# **KY+XL LOAD & LUBE** SAFETY GREASE COUPLER

The innovative new KYPLUSXL long grease coupler is a standard game changer in equipment maintenance. In fact, for any high grease application, KYPLUSXL delivers improved access, productivity and safety through a new patented design. The "superior interior" is the KYPLUSXL difference. KYPLUSXL is more versatile, reliable, leak free and easy to use. The KYPLUSXL nose is 2.5" (64mm), making it longer than the KY+ 1.3" (34mm).

## **FEATURES & BENEFITS**

- Patent Approved internal pressure relief mechanism for easy disconnect under pressure and superior safety
- Compact design for greater accessibility
- Original Floating jaw design for leak free grip
- Quick & easy release mechanism enabling one handed operation Load & Lube!

### **TECHNICAL SPECIFICATION**

- Built-in hydraulic pressure relief
- 1/8" (F) inlet (BSP/NPT) & M10X1 (F) inlet threads available
- Maximum working pressure: 10,000psi (68,900kPa)
- Dimensions: 101mm x 15mm