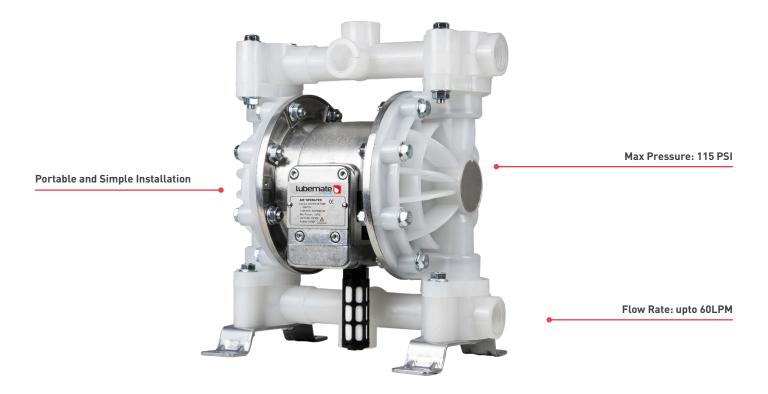

## **FEATURES & BENEFITS**

- Self Priming Double Diaphragm Pump.
- Included ground capability to eliminate static discharge
- Suitable to use with Diesel, Kerosene, light oils with viscosity less than 500CST, UREA/DEF and chemicals with mild acids and mild bases.
- Ability to run dry.
- Variable flow rate and discharge pressure.
- Portable and simple installation.
- Constant Pumping efficiency.

## **TECHNICAL SPECIFICATIONS**

• Inlet/outlet : 3/4" BSP

Flow Rate: upto 60LPM

Air Inlet: 1/4" BSP

Max Pressure: 115 PSI

Wetted Components: Polypropylene, Viton and NBR