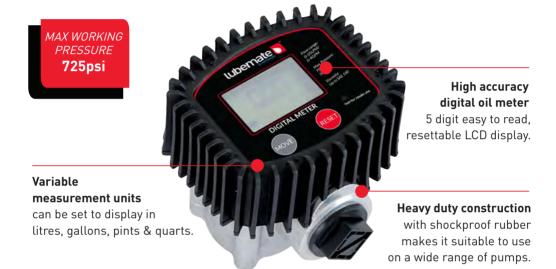

# DIGITAL OIL METER - 1/2" (725psi)

## L-D0M35-02

The new L-DOM35-02 digital oval gear oil meter from Lubemate has been designed to reliably dispense engine oil, gear oil, transmission fluid & premix automotive coolants. The L-DOM35-02 has a maximum working pressure up to 725psi and is suitable for most applications. The highly accurate 5 digit display allows for easy reading & accountability across metric & imperial units.

### **TECHNICAL SPECIFICATIONS**

- Inlet/outlet: 1/2" BSP (F)
- Flow range up to 1-35LPM
- Accuracy: +/- 0.5%
- Max pressure up to 5,000kPa (725psi)