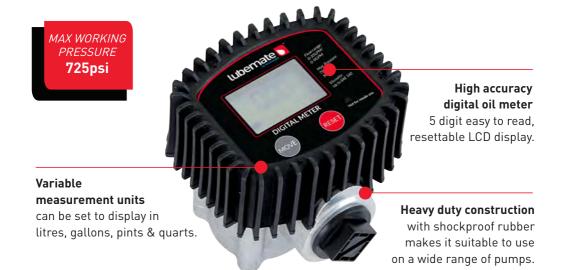

# DIGITAL OIL METER - 3/4" (725psi)

## L-DOM80-01

The new L-DOM80-01 digital oval gear oil meter from Lubemate has been designed to reliably dispense engine oil, gear oil, transmission fluid & premix automotive coolants. The L-DOM80-01 has a maximum working pressure up to 725psi and is suitable for most applications. The highly accurate 5 digit display allows for easy reading & accountability across metric & imperial units.

### **TECHNICAL SPECIFICATIONS**

- 🖌 Inlet /outlet: 3/4" BSP (F)
- Flow range: 6-80LPM
- Accuracy: +/- 0.5%
- Max pressure up to 5,000kPa (725psi)