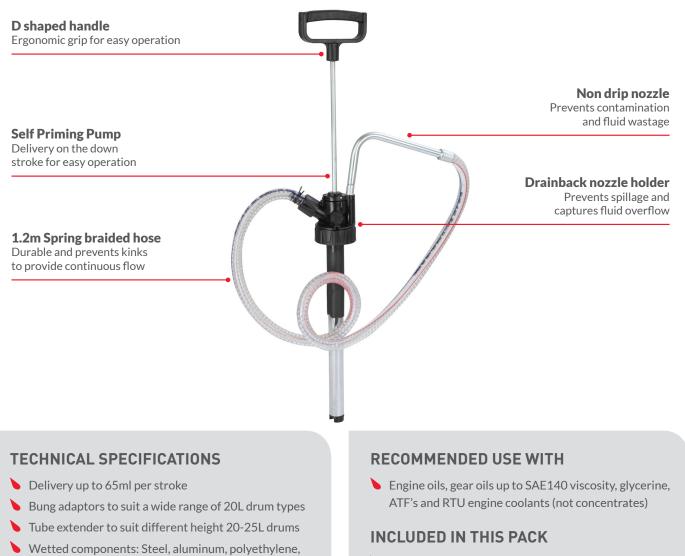

## L-DP20P

The 20L Oil Transfer Pump is designed for dispensing most service fluids including engine, gear, transmission, hydraulic and some engine coolants from 20L - 25L drums. An extendable suction tube and one additional bung adaptor ensures that the expanding range of different size and types of drums are easily catered for. Delivery on the down-stroke makes this pump easy to use especially when the drum is low on fluid. An extra-long clear delivery hose gives easy identification of the fluid type and allows better reach into difficult areas.

 20L oil pump with tube extender, 1.2m delivery hose, 1 additional bung adaptor and instruction manual

Lubemate<sup>®</sup> is a practical, cost-effective range of equipment brought to you by the trusted team at Macnaught<sup>®</sup>. All Lubemate products are specially selected by our experienced technical team at Macnaught, ensuring they meet our strict quality standards. Macnaught Pty Ltd 41-49 Henderson St, Turrella NSW 2205. Australia **Ph:** 1800 185 102 **Fax:** +61 2 9597 7773 **Email:** info@macnaught.com.au **Website:** macnaught.com

polypropylene co polymer, Viton®, PVC and acetal