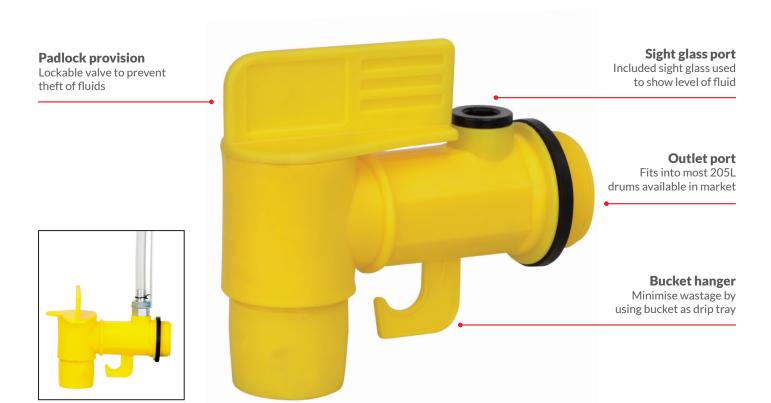

## L-DTP2

Polyethylene construction. Fits into 2" threaded opening on 205L (55 gal.) drums. Aids easy and convenient dispensing of fluids under gravity flow with the drum laid horizontally. Built-in port for mounting sight glass to check fluid level in the drum.

#### **TECHNICAL SPECIFICATIONS**

- Container suitability: Fits into 2" threaded opening on 205L (55 gal.) drums
- Inlet: 2" Male thread

Sight glass shows level of oil left in the drum

- Wetted components: Polyethylene
- Lockable valve (tap)

### **INCLUDED IN THIS PACK**

2" Drum tap & sight glass tube

Lubemate® is a practical, cost-effective range of equipment brought to you by the trusted team at Macnaught®. All Lubemate products are specially selected by our experienced technical team at Macnaught, ensuring they meet our strict quality standards. Macnaught Pty Ltd 41-49 Henderson St, Turrella NSW 2205. Australia **Ph:** 1800 185 102 **Fax:** +61 2 9597 7773 **Email:** info@macnaught.com.au **Website:** macnaught.com