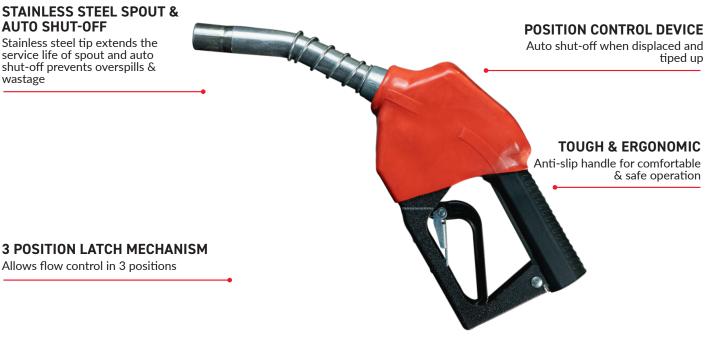

## **STAINLESS STEEL SPOUT & AUTO SHUT-OFF**

Stainless steel tip extends the service life of spout and auto shut-off prevents overspills & wastage

P/N: L-FNADP

### **TECHNICAL SPECIFICATION**

Allows flow control in 3 positions

INLET SIZE: 3/4" BSPP (F)

FLOW RATE: 60L/MIN

**OUTER DIAMETER: 15/16" O.D. SPOUT** 

**PUMP USE ONLY** 