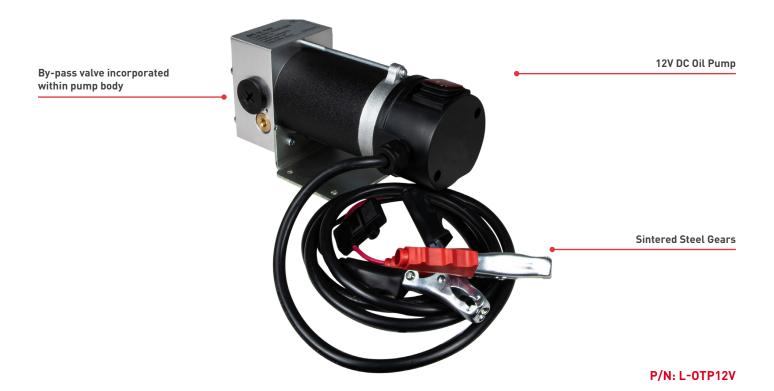

## **FEATURES & BENEFITS**

- Quick cleaning and inspection of pump with its simple design.
- Sintered steel gears
- By-pass valve incorporated within pump body
- Motor is protected by IP55 rating
- Supplied with connection cables and alligator clips
- Pump is suitable to use with Diesel, Kerosene and light oils with viscosity less than 500CST
- Not suitable for Petrol

## **TECHNICAL SPECIFICATIONS**

- 12V DC Oil Pump
- Flow rate: 10 litres per minute
- Vicosity: up to 500Cst
- 2 Metre suction height
- 3/4" BSP inlet/outlet
- IP55 protection class motor
- 30min duty cycle