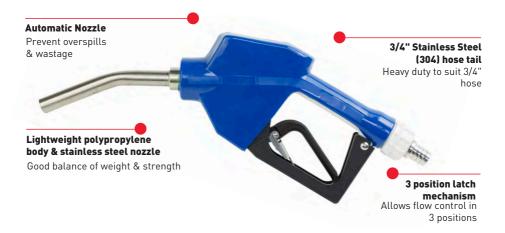

# ADBLUE/DEF POLY AUTOMATIC NOZZLE

L-PAN

The new Poly Automatic AdBlue/DEF nozzle from Lubemate has been designed for liquid transfer of urea and DEF liquids. The premium nozzle comes standard with safety auto shut-off device to prevent overfilling and wastage.

## **TECHNICAL SPECIFICATIONS**

- 3/4" swivel hose tail inlet
- Polypropylene body
- Automatic shut-off nozzle
- 19mm stainless steel spout
- Pump use only
- ► 45LPM max flow

## **RECOMMENDED USE WITH**

➤ Suitable for UREA/AdBlue/DEF fluids