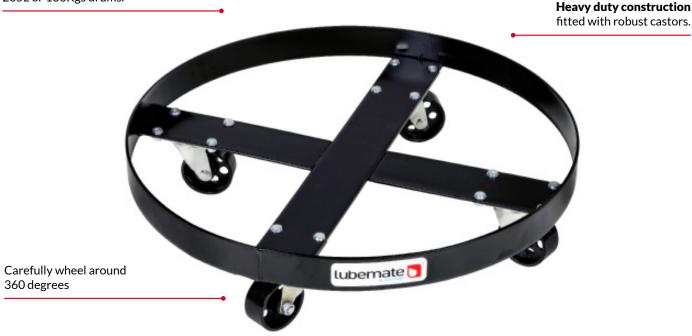

## **205L DRUM DOLLY**

L-DT205

Drum Dolly designed for transferring or stowing 205L or 180Kgs drums around the workshop facility, production floors or warehouse. Reduces the effort of drum handling and ensures safe work environment. The Drum dolly is built with quality steel fitted with robust castors which can smoothly wheel around 360 degrees.

## 205L Drum Dolly

suitable for transferring or stowing 205L or 180Kgs drums.

## **TECHNICAL SPECIFICATIONS**

- Suitable for 205L or 180 Kgs Drum
- ► Heavy Duty Steel